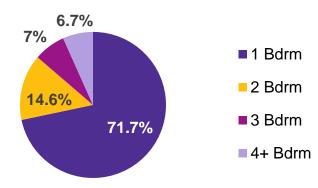

# Housing: Applicants' Data

### Unit Type Demand, as at end of Q1

<sup>&</sup>lt;sup>1</sup>This is head of household information.

<sup>&</sup>lt;sup>2</sup>Status is based on self-identification on the application. This does not necessarily mean the applicant is on the HNH waitlist.