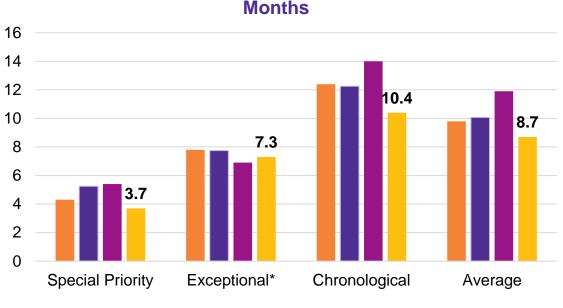

# Average Time on Waitlist Year over Year in Months

**■**2022 **■**2023 **■**2024 **■**2025