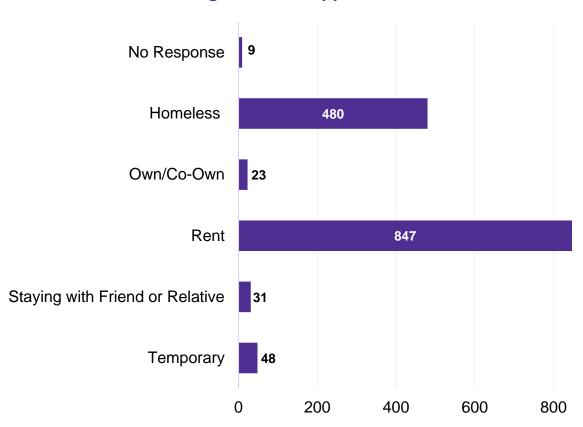

# Housing: Applicants' Data

### Current Housing Status of Applicants, as at end of Q1<sup>1,2</sup>