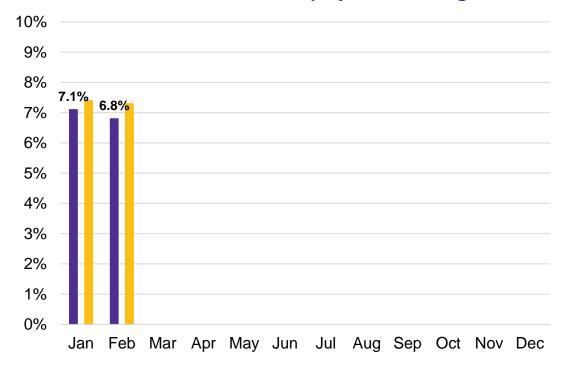

Level of Education**

| Level of Education      | Year  |       |       |       |
|-------------------------|-------|-------|-------|-------|
|                         | 2022  | 2023  | 2024  | 2025  |
| Grade 1-8               | 154   | 144   | 111   | 110   |
| Grade 9-11              | 1,169 | 1,108 | 968   | 913   |
| Grade 12-13             | 796   | 802   | 827   | 816   |
| Post Secondary          | 413   | 412   | 409   | 405   |
| All Adults <sup>2</sup> | 2,533 | 2,466 | 2,315 | 2,244 |



# Ontario Works: Employment Assistance Services

3%



### % of Terminations Exiting to Employment\*



### % of Caseload Exiting to Employment\*



# Ontario Works: Employment Assistance Services



### **Average Monthly Employment Earnings by Case**



### % Caseload with Employment Earning





# TBDSSAB Quarterly Operational Report

1st Quarter Operational Report January 1st– March 31st, 2025