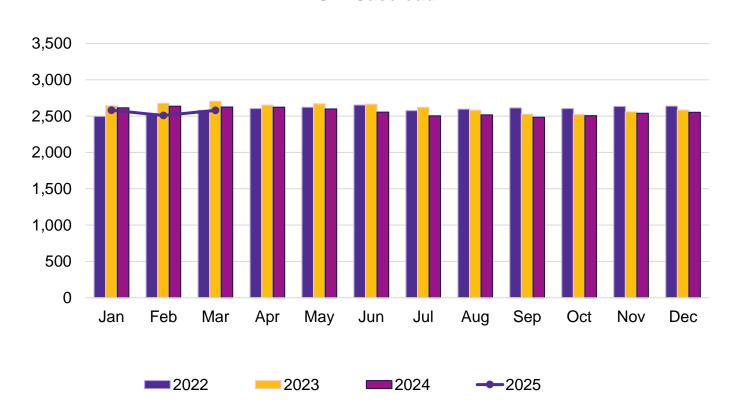

# Housing: Waitlist and Housed Statistics

### **Total and Chronological Waitlist Trends**

# Average Time on Waitlist Year over Year in Months

**■**2022 **■**2023 **■**2024 **■**2025