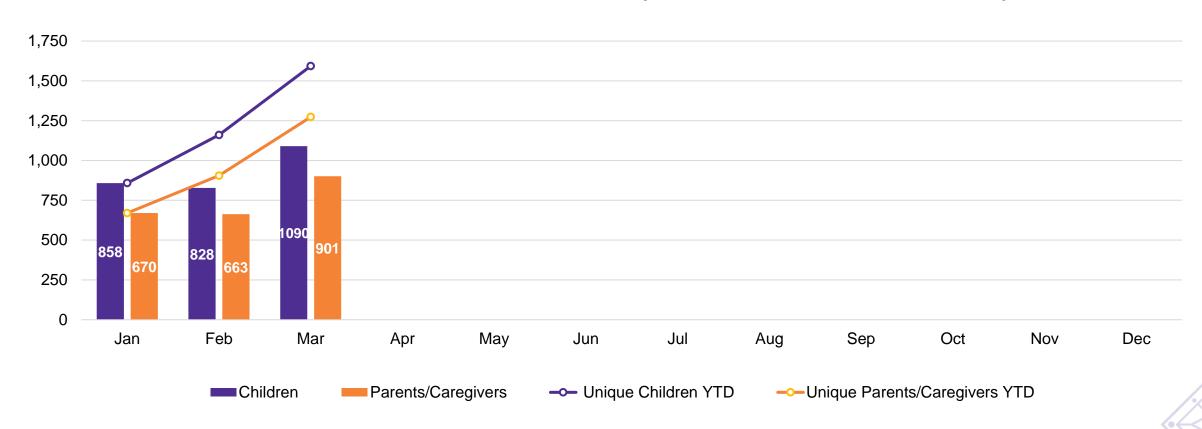

# Child Care and Early Years: EarlyON

### **Children and Parents Who Attended an EarlyON Centre in the District of Thunder Bay**

# Child Care and Early Years: EarlyON

| EarlyON Site                                                | Location     | Total Visits<br>(Children) | Total Visits (Parent-<br>Caregiver) |
|-------------------------------------------------------------|--------------|----------------------------|-------------------------------------|
| Abiinojiishiik-amino-yawook EarlyON Child and Family Centre | Thunder Bay  | 569                        | 400                                 |
| Anishnawbe Mushkiki                                         | Thunder Bay  | 567                        | 479                                 |
| Bingwi Neyaashi Anishinaabek EarlyON Centre                 | Thunder Bay  | 34                         | 35                                  |
| Brass Bell Family Resource Centre                           | Manitouwadge | 201                        | 164                                 |
| Brass Bell Family Resource Centre                           | Nipigon      | 197                        | 95                                  |
| Brass Bell Family Resource Centre                           | Schreiber    | 139                        | 100                                 |
| Brass Bell Family Resource Centre                           | Terrace Bay  | 71                         | 64                                  |
| Brass Bell Family Resource Centre                           | Dorion       | 106                        | 70                                  |
| Brass Bell Family Resource Centre                           | Red Rock     | 217                        | 175                                 |
| Centre Grandir en Français                                  | Thunder Bay  | 63                         | 52                                  |
| Children and Family Centre - Confederation College Campus   | Thunder Bay  | 0                          | 0                                   |

# Child Care and Early Years: EarlyON

| EarlyON Site                                                     | Location    | Total Visits<br>(Children) | Total Visits (Parent-<br>Caregiver) |
|------------------------------------------------------------------|-------------|----------------------------|-------------------------------------|
| Children and Family Centre - Algonquin Public School             | Thunder Bay | 488                        | 435                                 |
| Children and Family Centre - Our Lady of Charity Catholic School | Thunder Bay | 430                        | 367                                 |
| Communities Together for Children (Northwood)                    | Thunder Bay | 2189                       | 1770                                |
| Early Years Community Site - Intercity Mall                      | Thunder Bay | 818                        | 694                                 |
| EarlyON Child and Family - Gorham And Ware School                | Lappe       | 42                         | 34                                  |
| EarlyON Child and Family - Whitefish Valley School               | Kakabeka    | 35                         | 28                                  |
| EarlyON Child and Family Centre                                  | Murillo     | 606                        | 490                                 |
| Greenstone EarlyON                                               | Geraldton   | 0                          | 0                                   |
| Marathon Children and Family Centre                              | Marathon    | 144                        | 104                                 |
| Thunderbird Child and Family Centre                              | Longlac     | 95                         | 84                                  |
| Waabogonee EarlyON Centre                                        | Thunder Bay | 251                        | 209                                 |