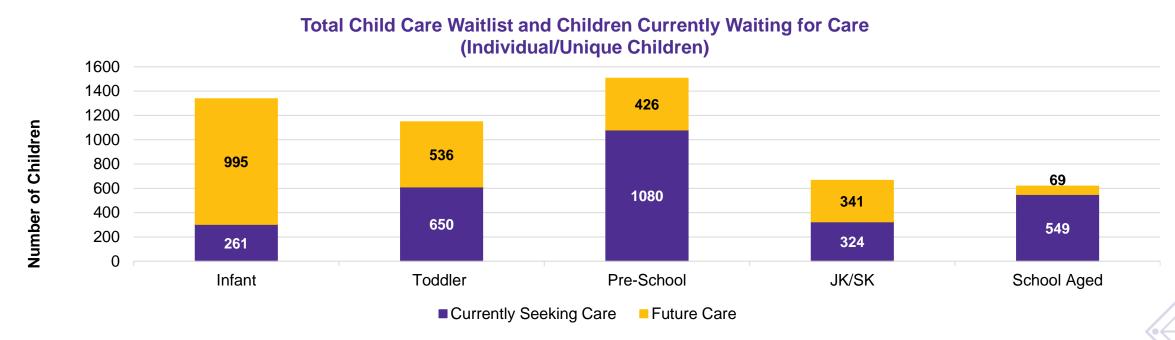

# Child Care and Early Years: Waitlist

Total Waitlist as at end of Q1 2025 4,480 Percent of Waitlist Currently Seeking Care as at end of Q1 2025 48.6%

### **Total and Chronological Waitlist Trends**