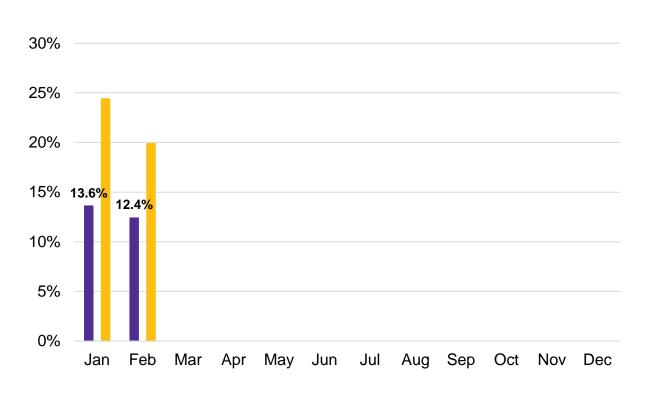

| 28    | 25    | 29    |
| Couples with children    | 90    | 78    | 85    | 86    |
| All Cases <sup>2</sup>   | 2,596 | 2,618 | 2,909 | 2,954 |

### **Active Adults (Monthly Average) by Level of Education**

| Level of Education      | Year  |       |       |       |
|-------------------------|-------|-------|-------|-------|
|                         | 2022  | 2023  | 2024  | 2025  |
| Grade 1-8               | 154   | 144   | 111   | 110   |
| Grade 9-11              | 1,169 | 1,108 | 968   | 913   |
| Grade 12-13             | 796   | 802   | 827   | 816   |
| Post Secondary          | 413   | 412   | 409   | 405   |
| All Adults <sup>2</sup> | 2,533 | 2,466 | 2,315 | 2,244 |



# Ontario Works: Employment Assistance Services

3%



### % of Terminations Exiting to Employment\*



### % of Caseload Exiting to Employment\*



# Ontario Works: Employment Assistance Services



### **Average Monthly Employment Earnings by Case**



### % Caseload with Employment Earning





# TBDSSAB Quarterly Operational Report

1st Quarter Operational Report January 1st– March 31st, 2025