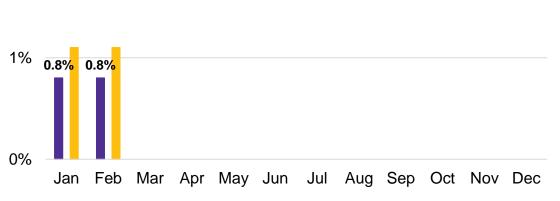

hildren    | 90    | 78    | 85    | 86    |
| All Cases <sup>2</sup>   | 2,596 | 2,618 | 2,909 | 2,954 |

### **Active Adults (Monthly Average) by Level of Education**

| Level of Education      | Year  |       |       |       |
|-------------------------|-------|-------|-------|-------|
|                         | 2022  | 2023  | 2024  | 2025  |
| Grade 1-8               | 154   | 144   | 111   | 110   |
| Grade 9-11              | 1,169 | 1,108 | 968   | 913   |
| Grade 12-13             | 796   | 802   | 827   | 816   |
| Post Secondary          | 413   | 412   | 409   | 405   |
| All Adults <sup>2</sup> | 2,533 | 2,466 | 2,315 | 2,244 |



# Ontario Works: Employment Assistance Services

3%



### % of Terminations Exiting to Employment\*



### % of Caseload Exiting to Employment\*



# Ontario Works: Employment Assistance Services



### **Average Monthly Employment Earnings by Case**



### % Caseload with Employment Earning





# TBDSSAB Quarterly Operational Report

1st Quarter Operational Report January 1st– March 31st, 2025