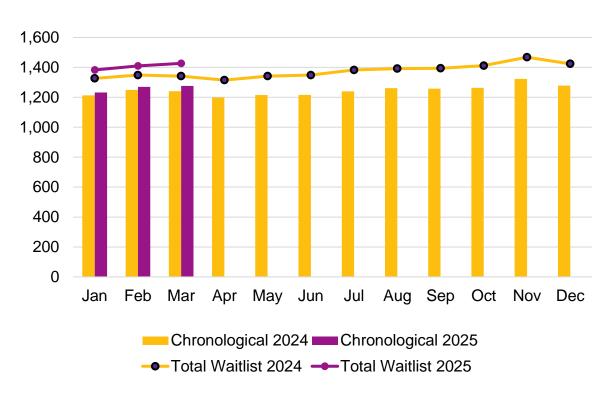

# Housing: Waitlist and Housed Statistics

### **Total and Chronological Waitlist Trends**