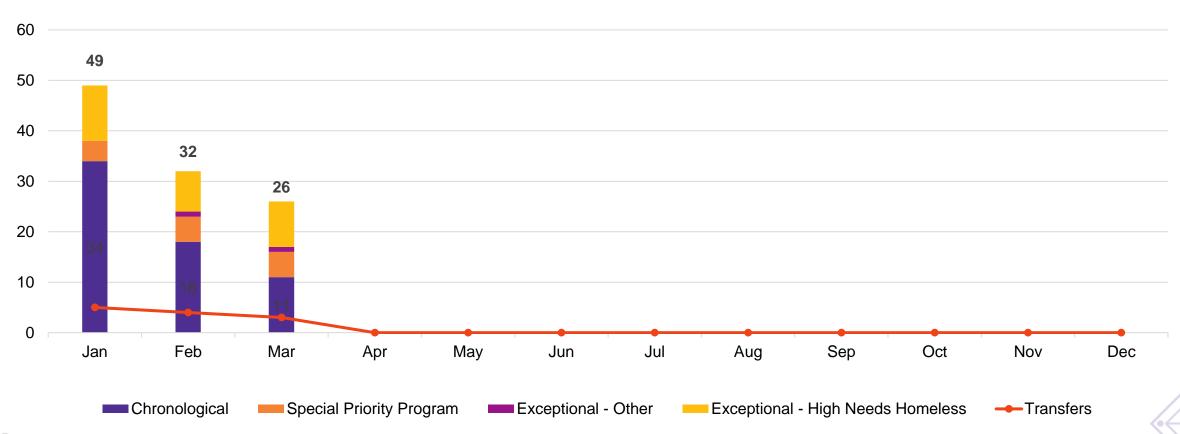

# Housing: Applicants Housed

### **Total Number of Applicants Housed Per Month**