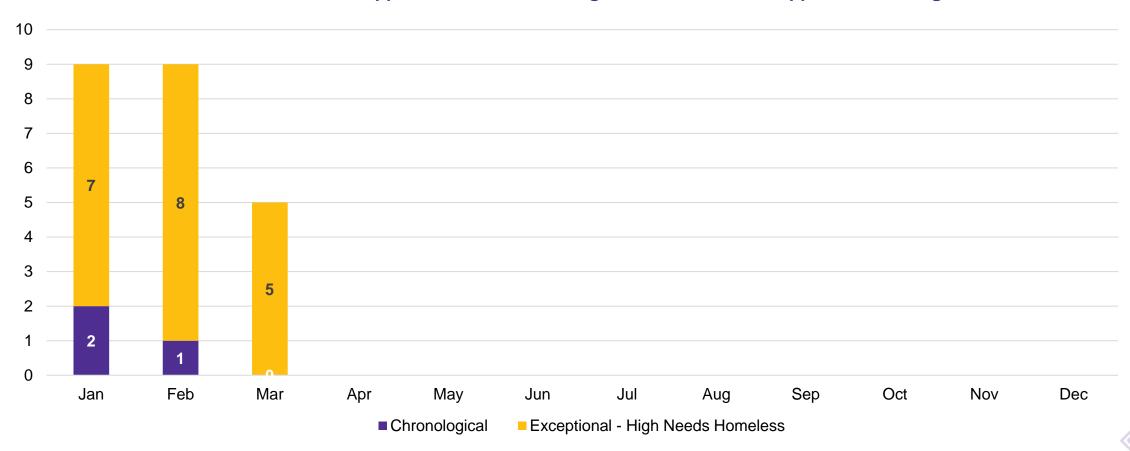

# Transitional & Supportive Housing: Applicants Housed

### **Total Number of Applicants Housed Through Transitional and Supportive Housing**