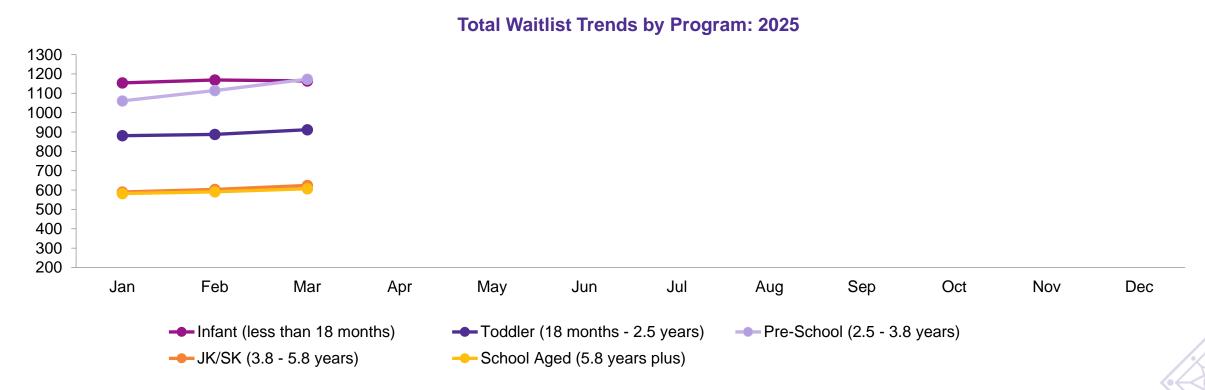

# Child Care and Early Years: Waitlist

Total Waitlist as at end of Q1 2025 4,480 Percent of Waitlist Currently Seeking Care as at end of Q1 2025 48.6%

### **Total and Chronological Waitlist Trends**