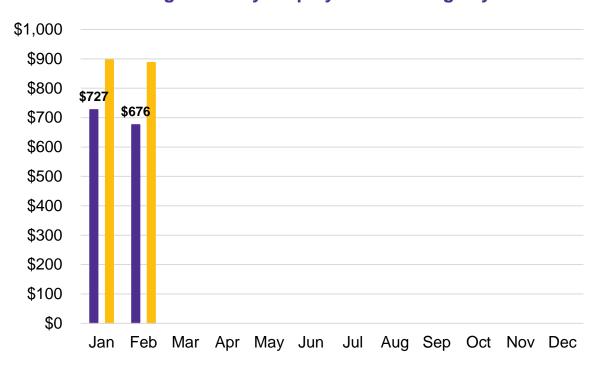

### **Active Adults (Monthly Average) by Level of Education**

| Level of Education      | Year  |       |       |       |
|-------------------------|-------|-------|-------|-------|
|                         | 2022  | 2023  | 2024  | 2025  |
| Grade 1-8               | 154   | 144   | 111   | 110   |
| Grade 9-11              | 1,169 | 1,108 | 968   | 913   |
| Grade 12-13             | 796   | 802   | 827   | 816   |
| Post Secondary          | 413   | 412   | 409   | 405   |
| All Adults <sup>2</sup> | 2,533 | 2,466 | 2,315 | 2,244 |



# Ontario Works: Employment Assistance Services

3%



### % of Terminations Exiting to Employment\*



### % of Caseload Exiting to Employment\*



# Ontario Works: Employment Assistance Services



### **Average Monthly Employment Earnings by Case**



### % Caseload with Employment Earning





# TBDSSAB Quarterly Operational Report

1st Quarter Operational Report January 1st– March 31st, 2025