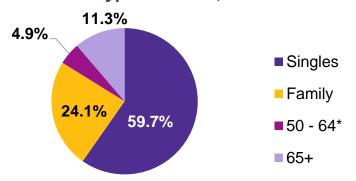

# Housing: Applicants' Data

### Household Type Demand, as at end of Q1

<sup>\*</sup> Includes applicants 50-64 who applied for Senior units, and special BISNO project with McKellar Place