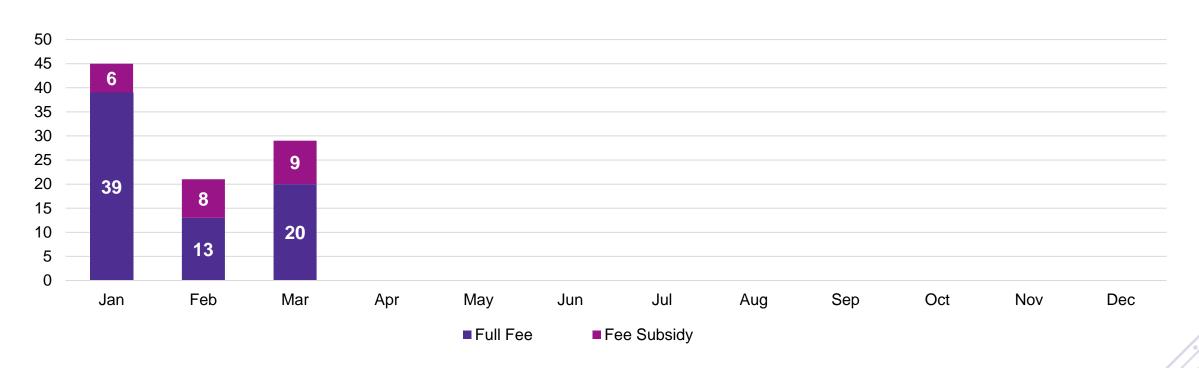

# Child Care and Early Years: Placed Children

Total # of Children placed as at end of Q1 2025 95

### **Number of Placed Children**

# Child Care and Early Years: Waitlist

| Number of Families Applying for Fee Subsidy        | 1,469 | Number of Families Applying for a Full Fee Space | 3,009 |
|----------------------------------------------------|-------|--------------------------------------------------|-------|
| Number of Families Applying Special Needs Services | 60    | Total Number of Placed Children in Q1            | 95    |