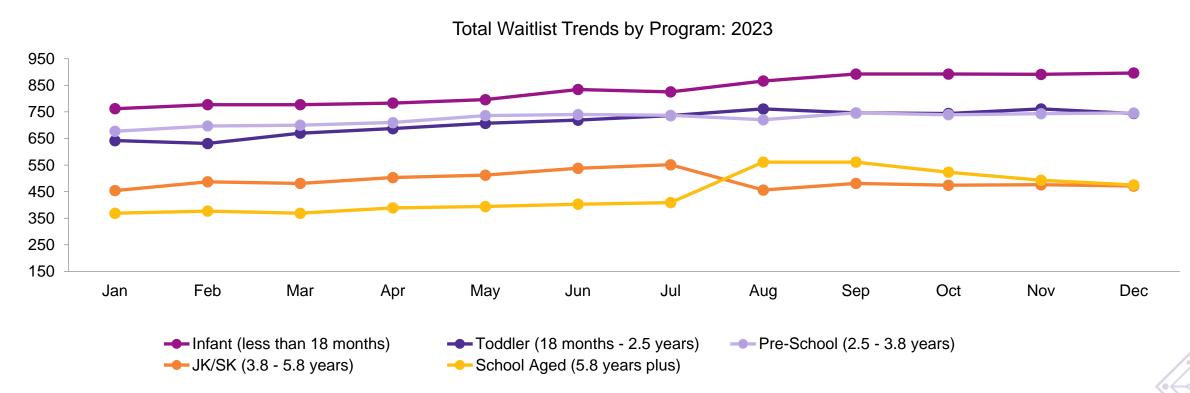

# Total Child Care Waitlist and Children Currently Waiting for Care (Individual/Unique Children)