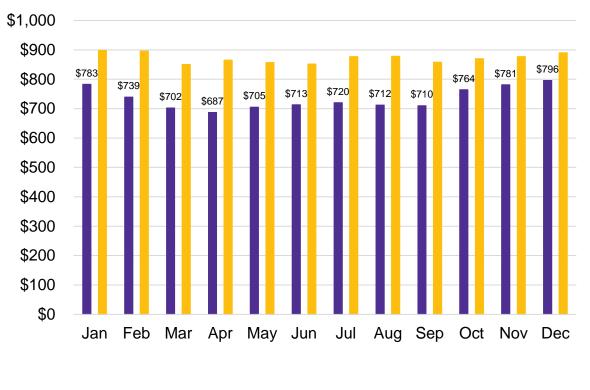

## Housing: Emergency Shelter Use

Average Shelter Beds Used Nightly – Shelter House and Salvation Army Combined