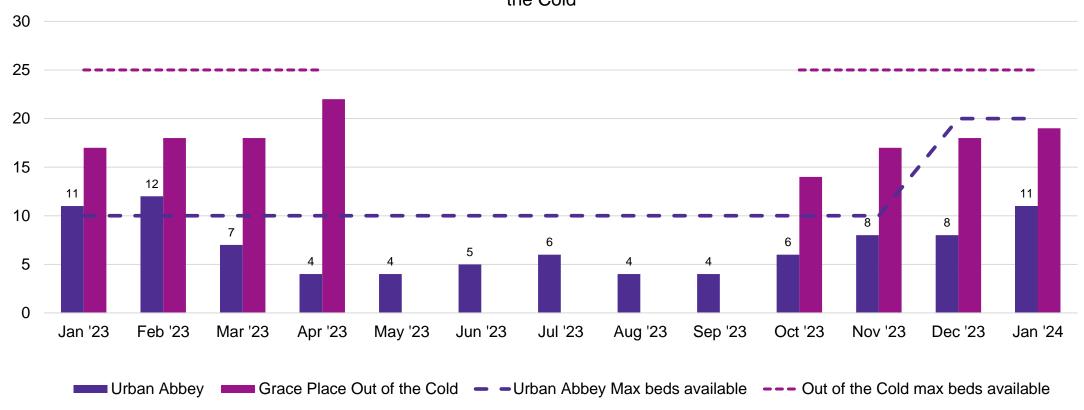

## Housing: Emergency Shelter Use

Emergency Shelter Beds Used (Monthly Average) – Urban Abbey Women's Shelter & Grace Place Out of the Cold