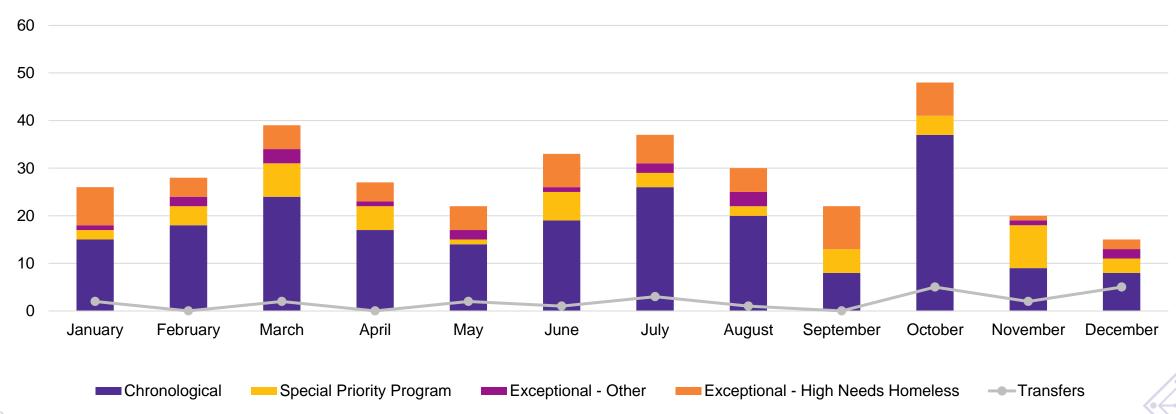

n EarlyON Centre in the District of Thunder Bay



## Housing: Waitlist and Housed Statistics



#### Total and Chronological Waitlist Trends



#### Average Time on Waitlist Year over Year in Months



# Housing: Applicant Data



#### Current Housing Status of Applicants, as at end of Q4<sup>1,2</sup>



#### Household Type Demand, as at end of Q4



<sup>\*</sup> Includes applicants 50-64 who applied for Senior units, and special BISNO project with McKellar Place

#### Unit Type Demand, as at end of Q4



<sup>&</sup>lt;sup>1</sup>This is head of household information.

<sup>&</sup>lt;sup>2</sup>Status is based on self-identification on the application. This does not necessarily mean the applicant is on the HNH waitlist.

# Housing: Applicants Housed



#### Housed by Application Type



## Housing: Emergency Shelter Use



Average Shelter Beds Used Nightly – Shelter House and Salvation Army Combined





## Housing: Emergency Shelter Use



Emergency Shelter Beds Used (Monthly Average) – Urban Abbey Women's Shelter & Grace Place Out of the Cold



## Housing: Chronic Homelessness



#### Number of People Experiencing Chronic Homelessness Using Shelters by Month <sup>1</sup>







## Homelessness: Motel Stays Yearly (excludes COVID Isolation)





|             |      | Yea  | •    |      |
|-------------|------|------|------|------|
| Community   | 2020 | 2021 | 2022 | 2023 |
| Community   | 2020 | 2021 | 2022 | 2023 |
| Thunder Bay |      | 55   | 19   | 48   |
| Marathon    |      | 10   | 21   | 13   |
| Nipigon     | 1    | 17   | 20   | 12   |
| Geraldton   |