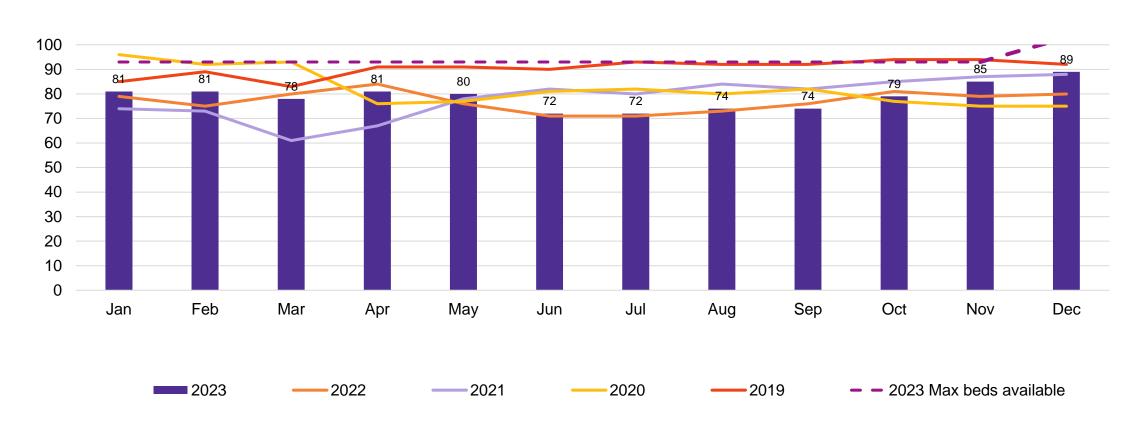

## Housing: Emergency Shelter Use

Average Shelter Beds Used Nightly – Shelter House and Salvation Army Combined