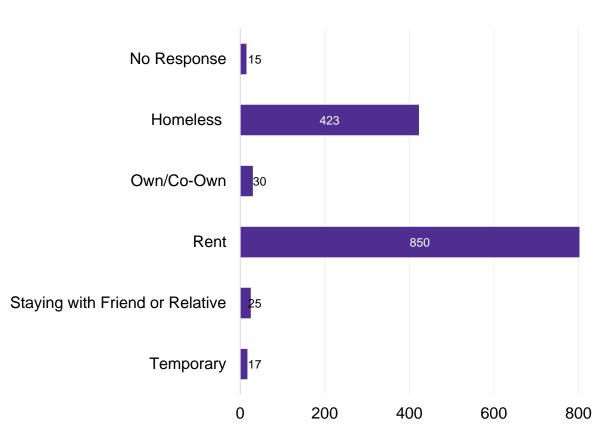

# Housing: Applicant Data

#### Current Housing Status of Applicants, as at end of Q4<sup>1,2</sup>