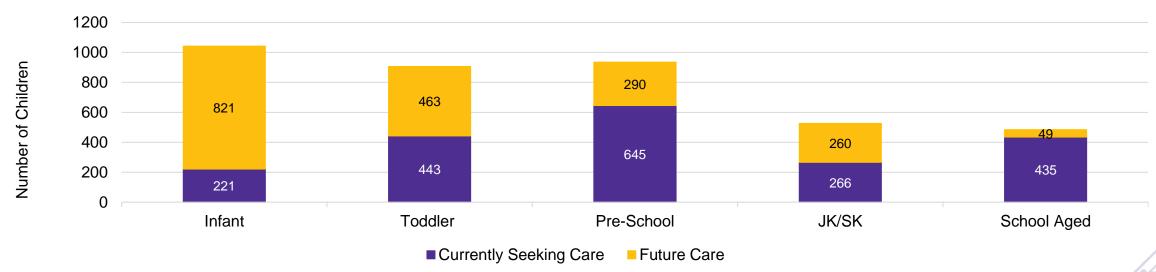

## Child Care and Early Years: Waitlist

Total Waitlist as at end of Q4 2023

3,332

Percent of Waitlist Currently Seeking Care as at end of Q4 2023

51.63%