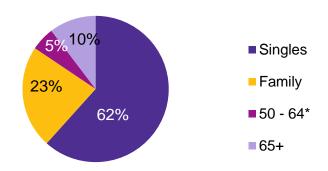

#### Household Type Demand, as at end of Q4

<sup>\*</sup> Includes applicants 50-64 who applied for Senior units, and special BISNO project with McKellar Place