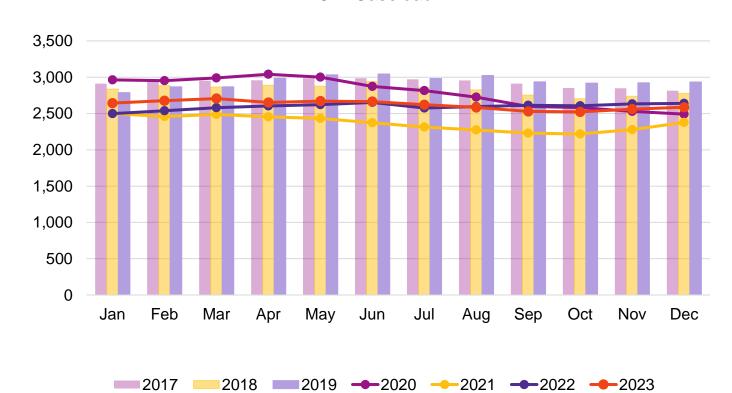

## Housing: Waitlist and Housed Statistics

#### Total and Chronological Waitlist Trends