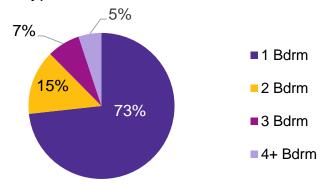

#### Unit Type Demand, as at end of Q4

<sup>&</sup>lt;sup>1</sup>This is head of household information.

<sup>&</sup>lt;sup>2</sup>Status is based on self-identification on the application. This does not necessarily mean the applicant is on the HNH waitlist.