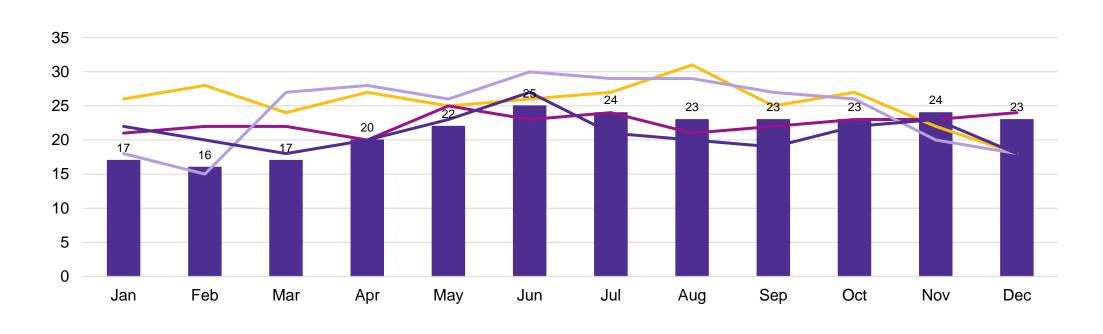

## Housing: Chronic Homelessness

#### Number of People Experiencing Chronic Homelessness Using Shelters by Month <sup>1</sup>