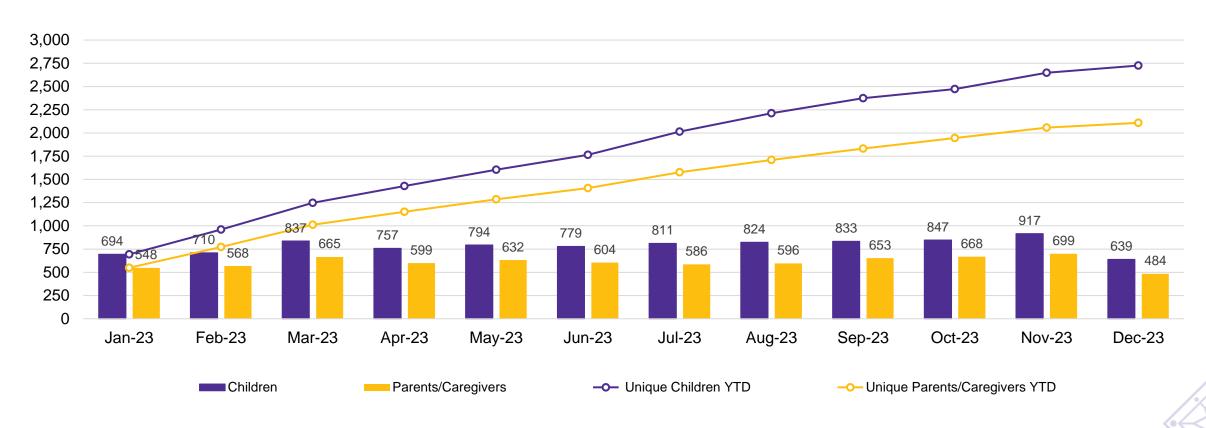

#### Children and Parents Who Attended an EarlyON Centre in the District of Thunder Bay