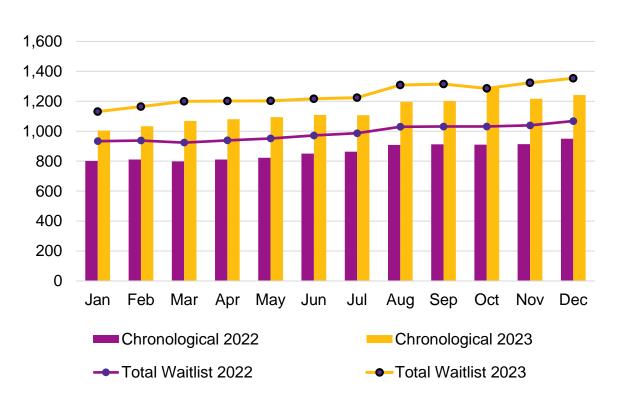

ing for Fee Subsidy        | 1,078 | Number of Families for a Full Pay Space | 2,251 |
|----------------------------------------------------|-------|-----------------------------------------|-------|
| Number of Families Applying Special Needs Services | 46    | Number of Placed Children Q4            | 168   |

# Total Child Care Waitlist and Children Currently Waiting for Care (Individual/Unique Children)



## Child Care and Early Years: Waitlist



Total Waitlist as at end of Q4 2023

3,332

Percent of Waitlist Currently Seeking Care as at end of Q4 2023

51.63%



# Child Care and Early Years: EarlyON



#### Children and Parents Who Attended an EarlyON Centre in the District of Thunder Bay



## Housing: Waitlist and Housed Statistics



#### Total and Chronological Waitlist Trends



#### Average Time on Waitlist Year over Year in Months



# Housing: Applicant Data



#### Current Housing Status of Applicants, as at end of Q4<sup>1,2</sup>



#### Household Type Demand, as at end of Q4



<sup>\*</sup> Includes applicants 50-64 who applied for Senior units, and special BISNO project with McKellar Place

#### Unit Type Demand, as at end of Q4



<sup>&</sup>lt;sup>1</sup>This is head of household information.

<sup>&</sup>lt;sup>2</sup>Status is based on self-identification on the application. This does not necessarily mean the applicant is on the HNH waitlist.

# Housing: Applicants Housed



#### Housed by Application Type



## Housing: Emergency Shelter Use



Average Shelter Beds Used Nightly – Shelter House and Salvation Army Combined





## Housing: Emergency