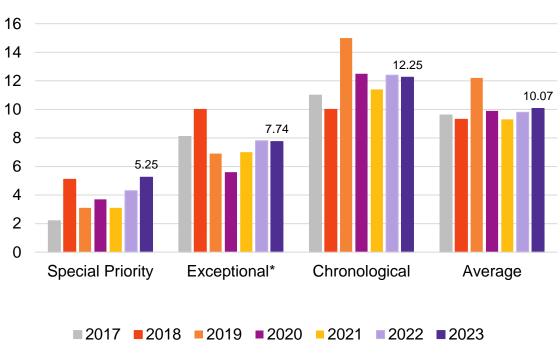

#### Total and Chronological Waitlist Trends

#### Average Time on Waitlist Year over Year in Months