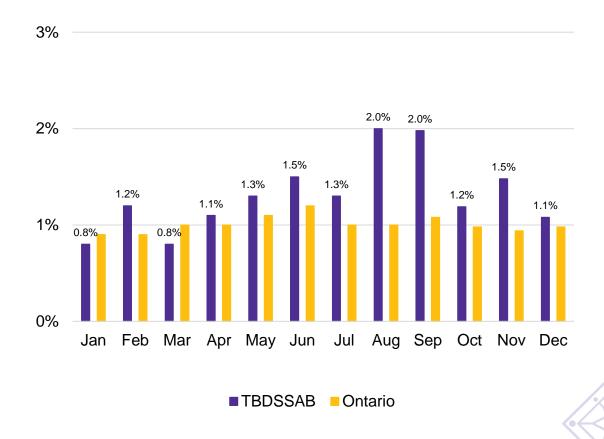

### Ontario Works: Employment Assistance Services

#### % Caseload with Employment Earning