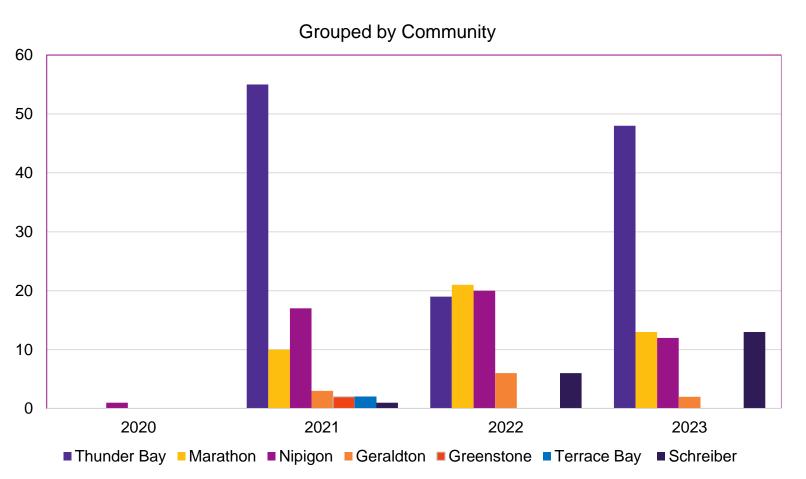

## Homelessness: Motel Stays Yearly (excludes COVID Isolation)

|             |      | Yea  | •    |      |
|-------------|------|------|------|------|
| Community   | 2020 | 2021 | 2022 | 2023 |
| Community   | 2020 | 2021 | 2022 | 2023 |
| Thunder Bay |      | 55   | 19   | 48   |
| Marathon    |      | 10   | 21   | 13   |
| Nipigon     | 1    | 17   | 20   | 12   |
| Geraldton   |      | 3    | 6    | 2    |
| Greenstone  |      | 2    |      |      |
| Terrace Bay |      | 2    |      |      |
| Schreiber   |      | 1    | 6    | 13   |