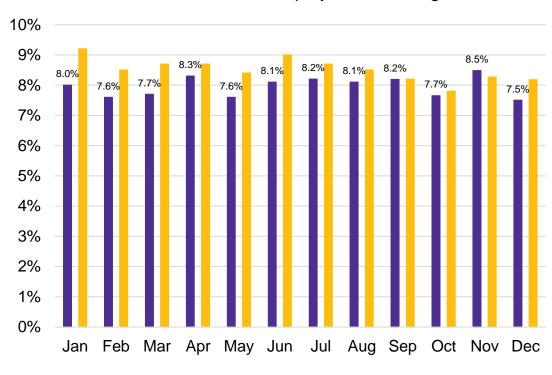

| 2023 |
| Thunder Bay |      | 55   | 19   | 48   |
| Marathon    |      | 10   | 21   | 13   |
| Nipigon     | 1    | 17   | 20   | 12   |
| Geraldton   |      | 3    | 6    | 2    |
| Greenstone  |      | 2    |      |      |
| Terrace Bay |      | 2    |      |      |
| Schreiber   |      | 1    | 6    | 13   |



### Ontario Works: Caseload







|                              | Number of Cases |
|------------------------------|-----------------|
| Temp Care Cases <sup>1</sup> | 182             |
| ODSP Caseload <sup>2</sup>   | 26              |



## Ontario Works: Employment Assistance Services



% of Terminations Exiting to Employment



#### % of Caseload Exiting to Employment



### Ontario Works: Employment Assistance Services







#### % Caseload with Employment Earning



# TBDSSAB Quarterly Operational Report

4<sup>th</sup> Quarter Operational Report

October 1<sup>st</sup> – December 31<sup>st</sup>, 2023