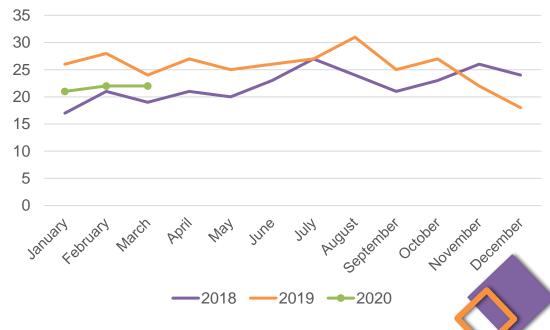

.8    |
| Exceptional              | 6.3    |
| Chronological            | 14.2   |
| Average                  | 11.5   |

#### Average Time on Waitlist Year over Year in Months



## **Social Housing: Applicant Data**



## **Social Housing: Applicants Housed**



# Shelter Use and Chronic Homelessness



|                                                           | Q1 | Year to Date |
|-----------------------------------------------------------|----|--------------|
| Total Housed on Transitional Outreach<br>Support Caseload | 9  | 9            |
| Initial SPDATs Administered                               | 24 | 24           |
| Follow Up SPDAT assessments                               | 3  | 3            |

#### Number of People Experiencing Chronic Homelessness Using Shelters by Month



# **Ontario Works Caseload**







| OW Caseload <sup>1</sup> | 2,989           |
|--------------------------|-----------------|
|                          | Number of Cases |
| Temp Care Cases          | 222             |
| ODSP Participating       | 45              |



# Ontario Works: Employment Assistance Services

## Average % of Terminations Exiting to Employment



## % of Caseload Exiting to Employment





# Ontario Works: Employment Assistance Services







# **Child Care: Waitlist by Age** Category

| Number of Families Applying for Fee Subsidy*        | 812 | Number of Families for a Full Pay Space | 1,247 |
|-----------------------------------------------------|-----|-----------------------------------------|-------|
| Number of Families Applying Special Needs Services*