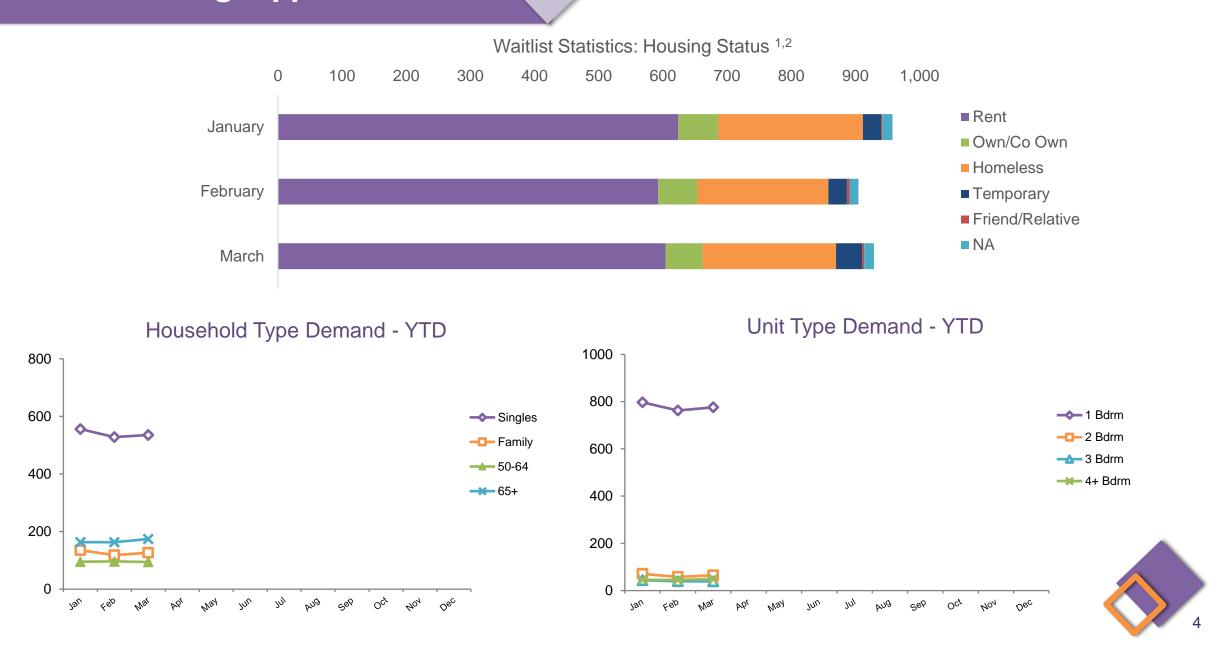

| 13 |



# Social Housing: Waitlist and Housed Statistics

| Total Applicants on Waitlist      | 929 |
|-----------------------------------|-----|
| Special Priority Program (SPP)    | 12  |
| Exceptional – High Needs Homeless | 42  |
| Exceptional – Other               | 19  |
| Chronological                     | 856 |

### Total and Chronological Waitlist Trends <sup>1</sup>



### 2020 Year to Date Average Time on Waitlist since Application

|                          | Months |
|--------------------------|--------|
| Special Priority Program | 4.8    |
| Exceptional              | 6.3    |
| Chronological            | 14.2   |
| Average                  | 11.5   |

#### Average Time on Waitlist Year over Year in Months



## **Social Housing: Applicant Data**



## **Social Housing: Applicants Housed**



# Shelter Use and Chronic Homelessness



|                                                           | Q1 | Year to Date |
|-----------------------------------------------------------|----|--------------|
| Total Housed on Transitional Outreach<br>Support Caseload | 9  | 9            |
| Initial SPDATs Administered                               | 24 | 24           |
| Follow Up SPDAT assessments                               | 3  | 3            |

#### Number of People Experiencing Chronic Homelessness Using Shelters by Month



# **Ontario Works Caseload**







| OW Caseload <sup>1</sup> | 2,989           |
|--------------------------|-----------------|
|                          | Number of Cases |
| Temp Care Cases          | 222