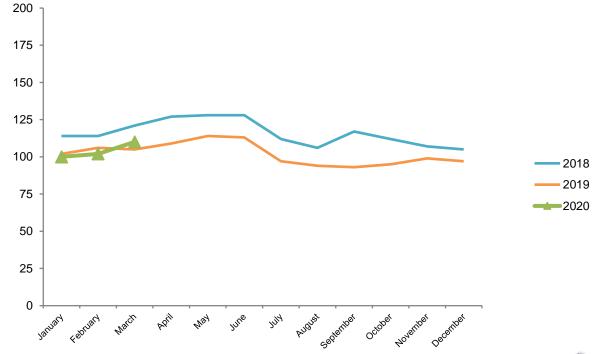

Subsidy*        | 812 | Number of Families for a Full Pay Space | 1,247 |
|-----------------------------------------------------|-----|-----------------------------------------|-------|
| Number of Families Applying Special Needs Services* | 81  | Number of Placed Children Q1            | 141   |

<sup>\*</sup>Note – applications are subject to eligibility review.

### **Total Child Care Waitlist and Children Currently Waiting for Care** (Individual/Unique Children)



## **Child Care: Waitlist Trends**

Percent of Waitlist Currently Seeking Care as of end of Q4 2020 Total Waitlist as of end of Q1 2020 2,059 50%

## **Total Waitlist Trends by Program: 2020**



## **Child Care: Current Usage Statistics**

### Children Receiving Fee Subsidy



### Children Receiving Special Needs Services



# Early Years Programs: EarlyON

Children and Parents Who Attended an EarlyON Centre in the District of Thunder Bay