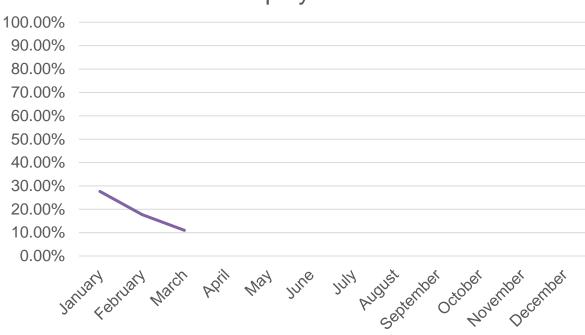

ar to Date |
|-----------------------------------------------------------|----|--------------|
| Total Housed on Transitional Outreach<br>Support Caseload | 9  | 9            |
| Initial SPDATs Administered                               | 24 | 24           |
| Follow Up SPDAT assessments                               | 3  | 3            |

#### Number of People Experiencing Chronic Homelessness Using Shelters by Month



# **Ontario Works Caseload**







| OW Caseload <sup>1</sup> | 2,989           |
|--------------------------|-----------------|
|                          | Number of Cases |
| Temp Care Cases          | 222             |
| ODSP Participating       | 45              |



# Ontario Works: Employment Assistance Services

## Average % of Terminations Exiting to Employment



## % of Caseload Exiting to Employment





# Ontario Works: Employment Assistance Services







# **Child Care: Waitlist by Age** Category

| Number of Families Applying for Fee Subsidy*        | 812 | Number of Families for a Full Pay Space | 1,247 |
|-----------------------------------------------------|-----|-----------------------------------------|-------|
| Number of Families Applying Special Needs Services* | 81  | Number of Placed Children Q1            | 141   |

<sup>\*</sup>Note – applications are subject to eligibility review.

### **Total Child Care Waitlist and Children Currently Waiting for Care** (Individual/Unique Children)



## **Child Care: Waitlist Trends**

Percent of Waitlist Currently Seeking Care as of end of Q4 2020 Total Waitlist as of end of Q1 2020 2,059 5