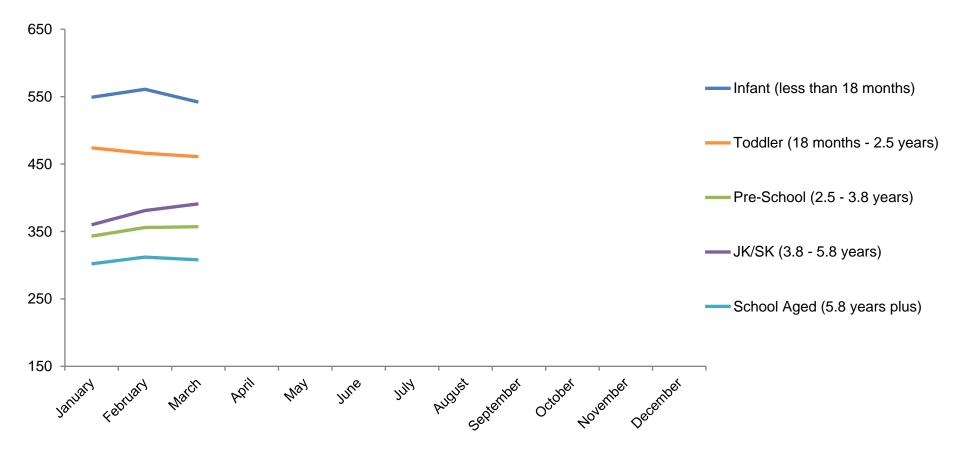

ario Works: Employment Assistance Services







# **Child Care: Waitlist by Age** Category

| Number of Families Applying for Fee Subsidy*        | 812 | Number of Families for a Full Pay Space | 1,247 |
|-----------------------------------------------------|-----|-----------------------------------------|-------|
| Number of Families Applying Special Needs Services* | 81  | Number of Placed Children Q1            | 141   |

<sup>\*</sup>Note – applications are subject to eligibility review.

### **Total Child Care Waitlist and Children Currently Waiting for Care** (Individual/Unique Children)



## **Child Care: Waitlist Trends**

Percent of Waitlist Currently Seeking Care as of end of Q4 2020 Total Waitlist as of end of Q1 2020 2,059 50%

## **Total Waitlist Trends by Program: 2020**



## **Child Care: Current Usage Statistics**

### Children Receiving Fee Subsidy



### Children Receiving Special Needs Services



# Early Years Programs: EarlyON

Children and Parents Who Attended an EarlyON Centre in the District of Thunder Bay