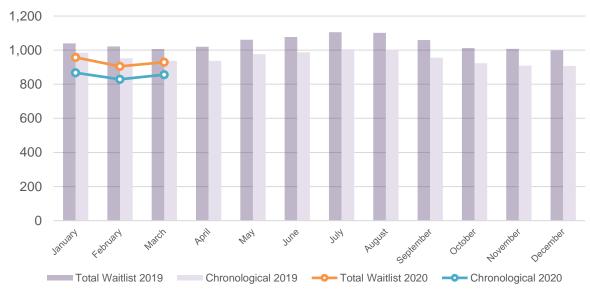

| Caseload Statistics                  | 7  |
| *     | Employment Assistance Services       | 8  |
| Chilo | d Care                               |    |
| •     | Waitlist by Age Category             | 10 |
| •     | Waitlist Trends                      | 11 |
| *     | Current Usage Statistics             | 12 |
| Early | y Years Programs                     |    |
| **    | EarlyON                              | 13 |



# Social Housing: Waitlist and Housed Statistics

| Total Applicants on Waitlist      | 929 |
|-----------------------------------|-----|
| Special Priority Program (SPP)    | 12  |
| Exceptional – High Needs Homeless | 42  |
| Exceptional – Other               | 19  |
| Chronological                     | 856 |

### Total and Chronological Waitlist Trends <sup>1</sup>



### 2020 Year to Date Average Time on Waitlist since Application

|                          | Months |
|--------------------------|--------|
| Special Priority Program | 4.8    |
| Exceptional              | 6.3    |
| Chronological            | 14.2   |
| Average                  | 11.5   |

#### Average Time on Waitlist Year over Year in Months



## **Social Housing: Applicant Data**



## **Social Housing: Applicants Housed**



# Shelter Use and Chronic Homelessness



|                                                           | Q1 | Year to Date |
|-----------------------------------------------------------|----|--------------|
| Total Housed on Transitional Outreach<br>Support Caseload | 9  | 9            |
| Initial SPDATs Administered                               | 24 | 24