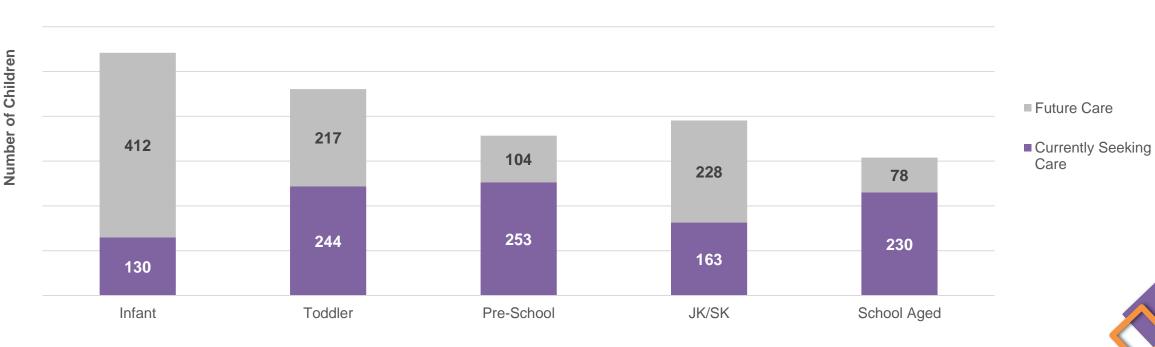

### **Total Child Care Waitlist and Children Currently Waiting for Care** (Individual/Unique Children)