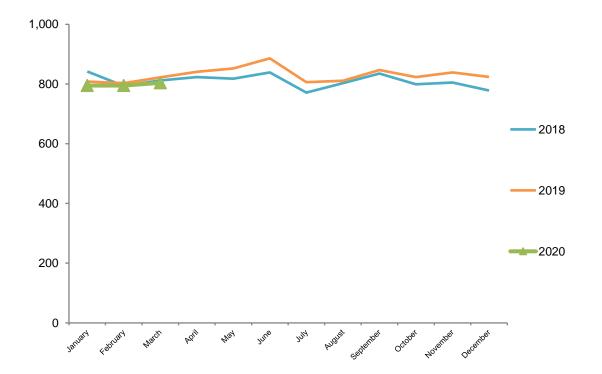

Category

| Number of Families Applying for Fee Subsidy*        | 812 | Number of Families for a Full Pay Space | 1,247 |
|-----------------------------------------------------|-----|-----------------------------------------|-------|
| Number of Families Applying Special Needs Services* | 81  | Number of Placed Children Q1            | 141   |

<sup>\*</sup>Note – applications are subject to eligibility review.

### **Total Child Care Waitlist and Children Currently Waiting for Care** (Individual/Unique Children)



## **Child Care: Waitlist Trends**

Percent of Waitlist Currently Seeking Care as of end of Q4 2020 Total Waitlist as of end of Q1 2020 2,059 50%

## **Total Waitlist Trends by Program: 2020**



## **Child Care: Current Usage Statistics**

### Children Receiving Fee Subsidy



### Children Receiving Special Needs Services



# Early Years Programs: EarlyON

Children and Parents Who Attended an EarlyON Centre in the District of Thunder Bay