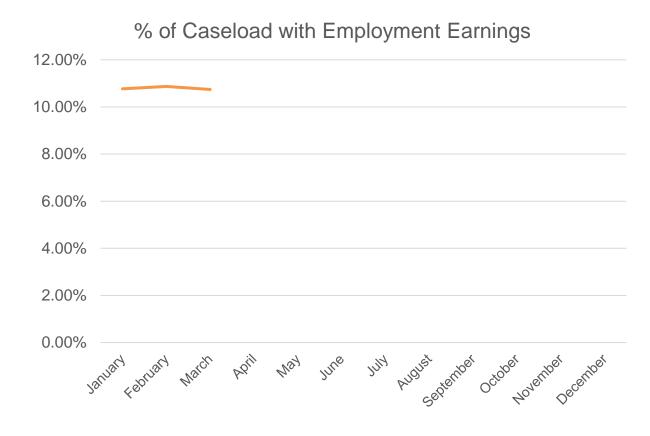

| Total Housed on Transitional Outreach<br>Support Caseload | 9  | 9            |
| Initial SPDATs Administered                               | 24 | 24           |
| Follow Up SPDAT assessments                               | 3  | 3            |

#### Number of People Experiencing Chronic Homelessness Using Shelters by Month



# **Ontario Works Caseload**







| OW Caseload <sup>1</sup> | 2,989           |
|--------------------------|-----------------|
|                          | Number of Cases |
| Temp Care Cases          | 222             |
| ODSP Participating       | 45              |



# Ontario Works: Employment Assistance Services

## Average % of Terminations Exiting to Employment



## % of Caseload Exiting to Employment





# Ontario Works: Employment Assistance Services







# **Child Care: Waitlist by Age** Category

| Number of Families Applying for Fee Subsidy*        | 812 | Number of Families for a Full Pay Space | 1,247 |
|-----------------------------------------------------|-----|-----------------------------------------|-------|
| Number of Families Applying Special Needs Services* | 81  | Number of Placed Children Q1            | 141   |

<sup>\*</sup>Note – applications are subject to eligibility review.

### **Total Child Care Waitlist and Children Currently Waiting for Care** (Individual/Unique Children)



## **Child Care: Waitlist Trends**

Percent of Waitlist Currently Seeking Care as of end of Q4 2020 Total Waitlist as of end of Q1 2020 2,059 50%

## **Total Waitlist Trends by Program: 2020**



## **Child Care: Current Usage Statistics*