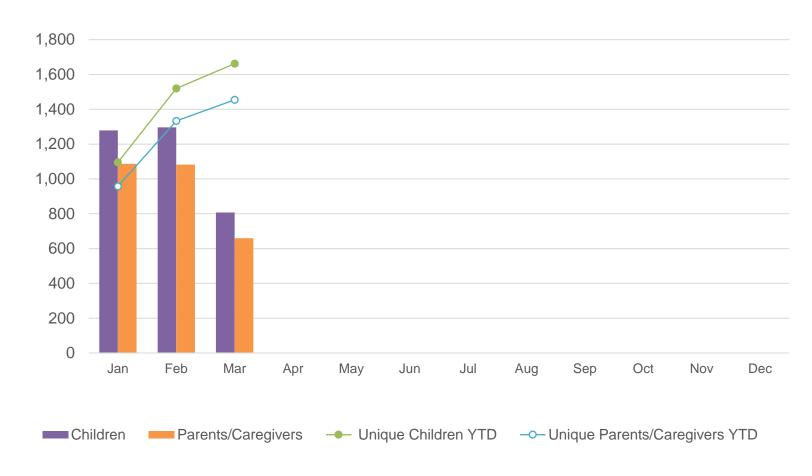

# Early Years Programs: EarlyON

Children and Parents Who Attended an EarlyON Centre in the District of Thunder Bay