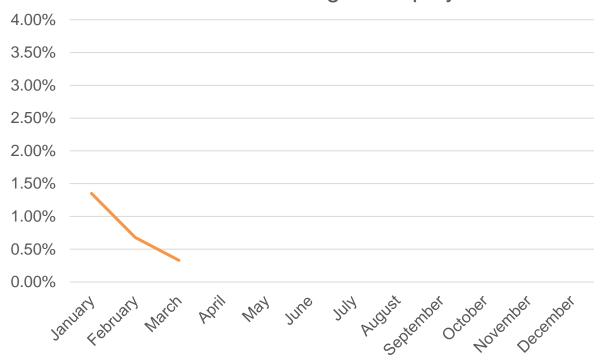

-------------------------------|----|--------------|
| Total Housed on Transitional Outreach<br>Support Caseload | 9  | 9            |
| Initial SPDATs Administered                               | 24 | 24           |
| Follow Up SPDAT assessments                               | 3  | 3            |

#### Number of People Experiencing Chronic Homelessness Using Shelters by Month



# **Ontario Works Caseload**







| OW Caseload <sup>1</sup> | 2,989           |
|--------------------------|-----------------|
|                          | Number of Cases |
| Temp Care Cases          | 222             |
| ODSP Participating       | 45              |



# Ontario Works: Employment Assistance Services

## Average % of Terminations Exiting to Employment



## % of Caseload Exiting to Employment





# Ontario Works: Employment Assistance Services







# **Child Care: Waitlist by Age** Category

| Number of Families Applying for Fee Subsidy*        | 812 | Number of Families for a Full Pay Space | 1,247 |
|-----------------------------------------------------|-----|-----------------------------------------|-------|
| Number of Families Applying Special Needs Services* | 81  | Number of Placed Children Q1            | 141   |

<sup>\*</sup>Note – applications are subject to eligibility review.

### **Total Child Care Waitlist and Children Currently Waiting for Care** (Individual/Unique Children)



## **Child Care: Waitlist Trends**

Percent of Waitlist Currently Seeking Care as of end of Q4 2020 Total Waitlist as of end of Q1 2020 2,059 50%

## **Total Waitlist Trends by Program: