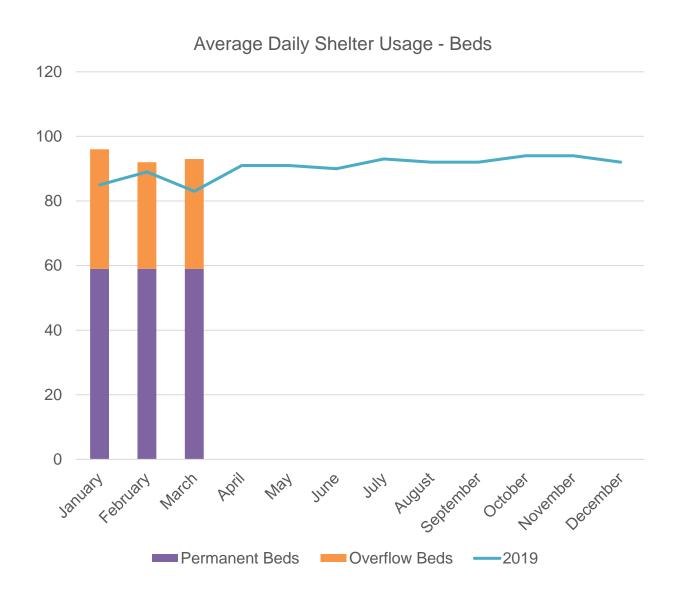

# Shelter Use and Chronic Homelessness

|                                                           | Q1 | Year to Date |
|-----------------------------------------------------------|----|--------------|
| Total Housed on Transitional Outreach<br>Support Caseload | 9  | 9            |
| Initial SPDATs Administered                               | 24 | 24           |
| Follow Up SPDAT assessments                               | 3  | 3            |

#### Number of People Experiencing Chronic Homelessness Using Shelters by Month