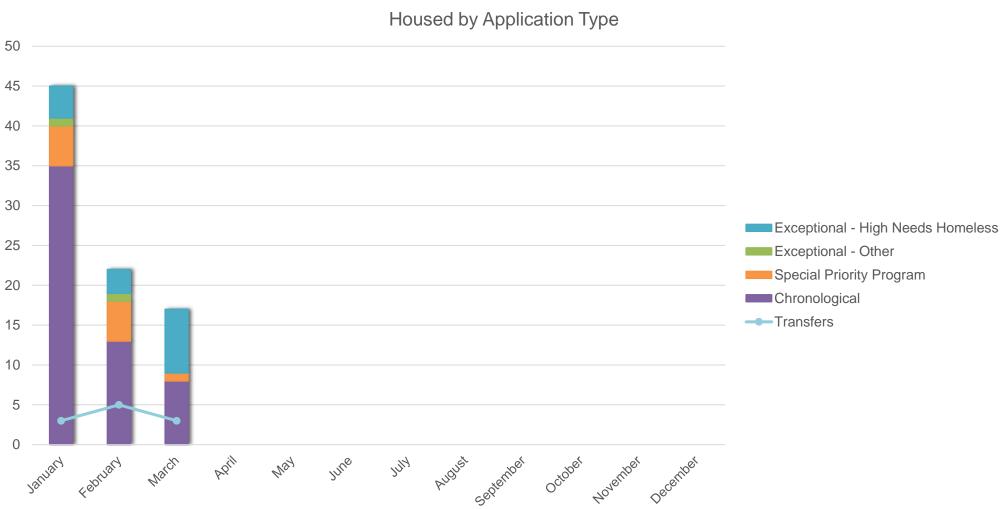

using: Waitlist and Housed Statistics

| Total Applicants on Waitlist      | 929 |
|-----------------------------------|-----|
| Special Priority Program (SPP)    | 12  |
| Exceptional – High Needs Homeless | 42  |
| Exceptional – Other               | 19  |
| Chronological                     | 856 |

### Total and Chronological Waitlist Trends <sup>1</sup>



### 2020 Year to Date Average Time on Waitlist since Application

|                          | Months |
|--------------------------|--------|
| Special Priority Program | 4.8    |
| Exceptional              | 6.3    |
| Chronological            | 14.2   |
| Average                  | 11.5   |

#### Average Time on Waitlist Year over Year in Months



## **Social Housing: Applicant Data**



## **Social Housing: Applicants Housed**



# Shelter Use and Chronic Homelessness



|                                                           | Q1 | Year to Date |
|-----------------------------------------------------------|----|--------------|
| Total Housed on Transitional Outreach<br>Support Caseload | 9  | 9            |
| Initial SPDATs Administered                               | 24 | 24           |
| Follow Up SPDAT assessments                               | 3  | 3            |

#### Number of People Experiencing Chronic Homelessness Using Shelters by Month



# **Ontario Works Caseload**







| OW Caseload <sup>1</sup> | 2,989           |
|--------------------------|-----------------|
|                          | Number of Cases |
| Temp Care Cases          | 222             |
| ODSP Participating       | 45