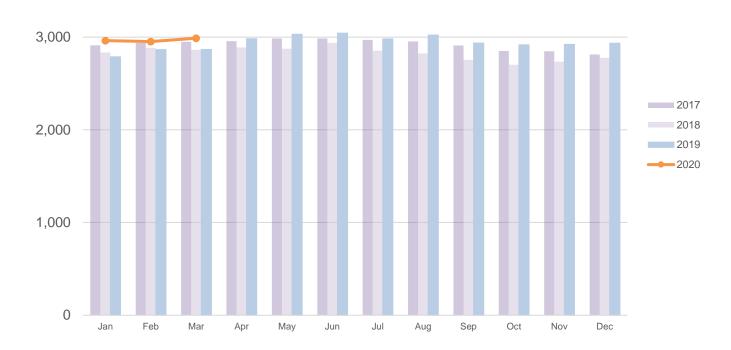

# **Ontario Works Caseload**

| OW Caseload <sup>1</sup> | 2,989           |
|--------------------------|-----------------|
|                          | Number of Cases |
| Temp Care Cases          | 222             |
| ODSP Participating       | 45              |