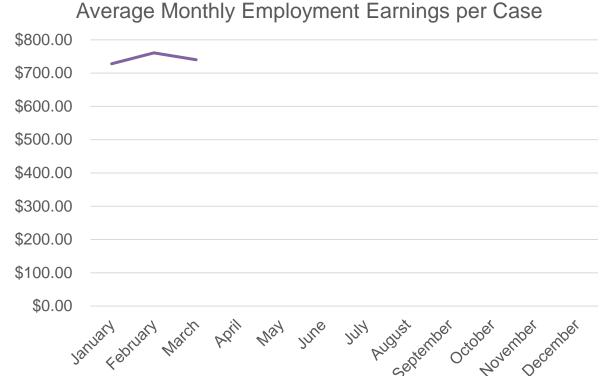

Total Housed on Transitional Outreach<br>Support Caseload | 9  | 9            |
| Initial SPDATs Administered                               | 24 | 24           |
| Follow Up SPDAT assessments                               | 3  | 3            |

#### Number of People Experiencing Chronic Homelessness Using Shelters by Month



# **Ontario Works Caseload**







| OW Caseload <sup>1</sup> | 2,989           |
|--------------------------|-----------------|
|                          | Number of Cases |
| Temp Care Cases          | 222             |
| ODSP Participating       | 45              |



# Ontario Works: Employment Assistance Services

## Average % of Terminations Exiting to Employment



## % of Caseload Exiting to Employment





# Ontario Works: Employment Assistance Services







# **Child Care: Waitlist by Age** Category

| Number of Families Applying for Fee Subsidy*        | 812 | Number of Families for a Full Pay Space | 1,247 |
|-----------------------------------------------------|-----|-----------------------------------------|-------|
| Number of Families Applying Special Needs Services* | 81  | Number of Placed Children Q1            | 141   |

<sup>\*</sup>Note – applications are subject to eligibility review.

### **Total Child Care Waitlist and Children Currently Waiting for Care** (Individual/Unique Children)



## **Child Care: Waitlist Trends**

Percent of Waitlist Currently Seeking Care as of end of Q4 2020 Total Waitlist as of end of Q1 2020 2,059 50%

## **Total Waitlist Trends by Program: 2020**



## **Child Care: Current Usage Statistics**