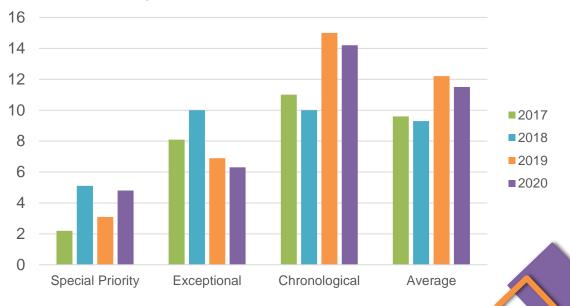

### 2020 Year to Date Average Time on Waitlist since Application

|                          | Months |
|--------------------------|--------|
| Special Priority Program | 4.8    |
| Exceptional              | 6.3    |
| Chronological            | 14.2   |
| Average                  | 11.5   |

#### Average Time on Waitlist Year over Year in Months