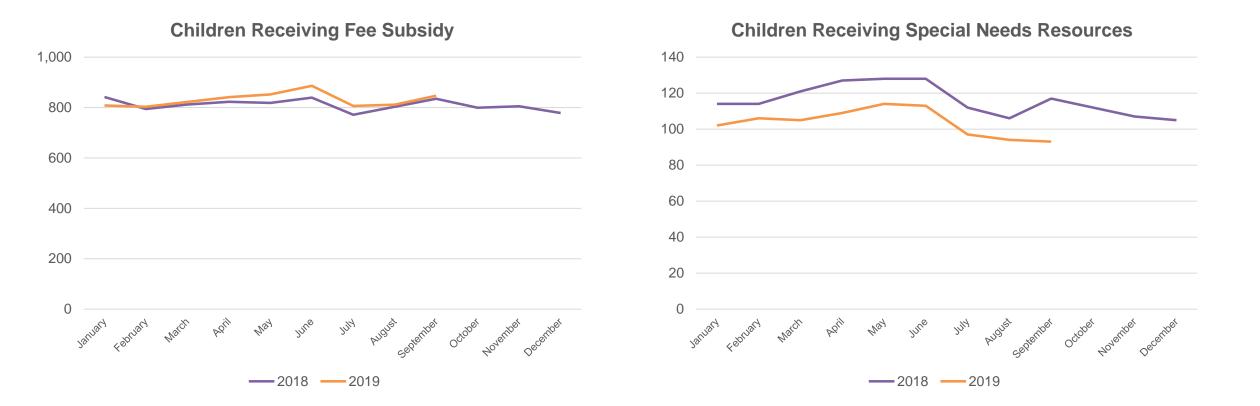

## Child Care: Waitlist by Age Category

| Number of Families Applying for Fee Subsidy*         | 979 | Number of Families for a Full Pay Space | 1,274 |
|------------------------------------------------------|-----|-----------------------------------------|-------|
| Number of Families Applying Special Needs Services*  | 86  | Number of Placed Children Q3            | 388   |
| *Noto applications are subject to aligibility raviow |     |                                         |       |

\*Note – applications are subject to eligibility review.