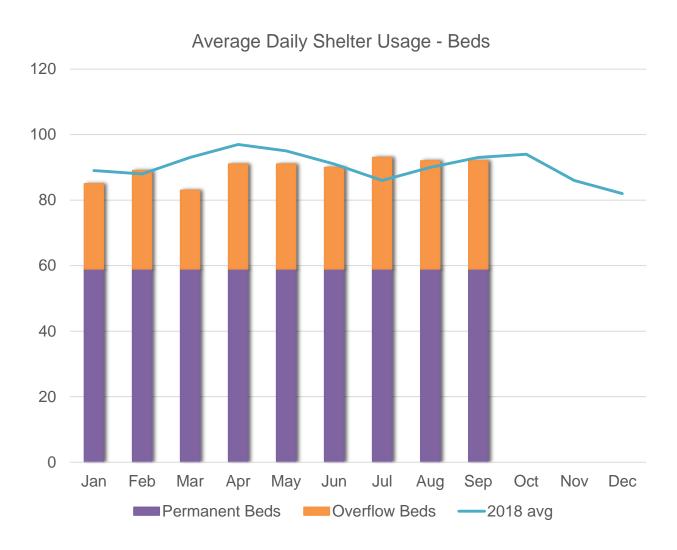

## Shelter Use and Chronic Homelessness

|                                                           | Q3 | Year to Date |
|-----------------------------------------------------------|----|--------------|
| Total Housed on Transitional Outreach<br>Support Caseload | 2  | 30           |
| Initial SPDATs Administered                               | 36 | 105          |
| Follow Up SPDAT assessments                               | 1  | 15           |

#### Number of People Experiencing Chronic Homelessness Using Shelters by Month