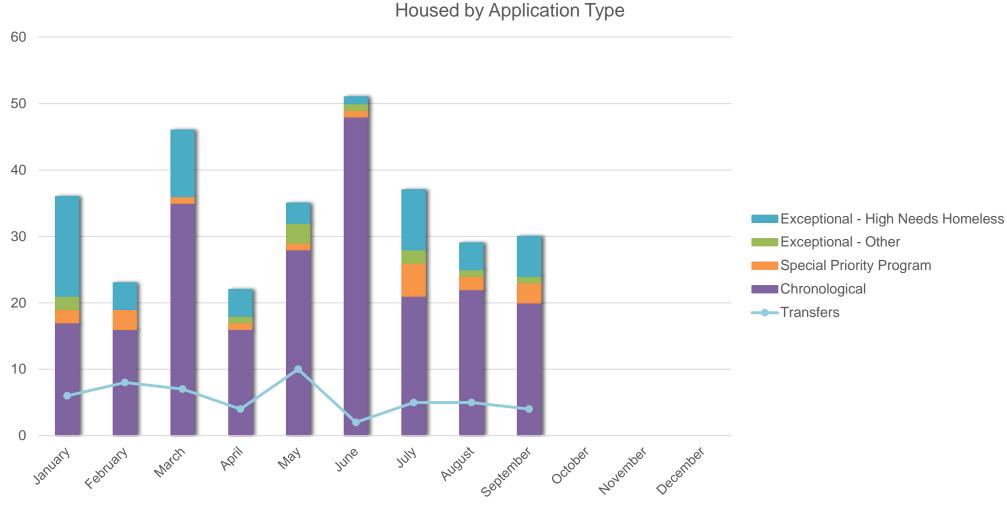

st and Housed Statistics

| Total Applicants on Waitlist      | 1,059 |
|-----------------------------------|-------|
| Special Priority Program (SPP)    | 13    |
| Exceptional – High Needs Homeless | 63    |
| Exceptional – Other               | 27    |
| Chronological                     | 956   |

2019 Year to Date Average Time on Waitlist since Application

|                          | Months |
|--------------------------|--------|
| Special Priority Program | 3.3    |
| Exceptional              | 7.5    |
| Chronological            | 15.5   |
| Average                  | 13.2   |

Average Time on Waitlist Since Application by Month Housed



Total and Chronological Waitlist Trends <sup>1</sup>



3

### **Social Housing: Applicant Data**



### **Social Housing: Applicants Housed**



## Shelter Use and Chronic Homelessness



|                                                           | Q3 | Year to Date |
|-----------------------------------------------------------|----|--------------|
| Total Housed on Transitional Outreach<br>Support Caseload | 2  | 30           |
| Initial SPDATs Administered                               | 36 | 105          |
| Follow Up SPDAT assessments                               | 1  | 15           |

#### Number of People Experiencing Chronic Homelessness Using Shelters by Month



#### Back to Table of Contents

Back to Table of Contents

## **Ontario Works Caseload**



| OW Caseload <sup>1</sup> | 2,936           |  |
|--------------------------|-----------------|--|
|                          | Number of Cases |  |
| Temp Care Cases