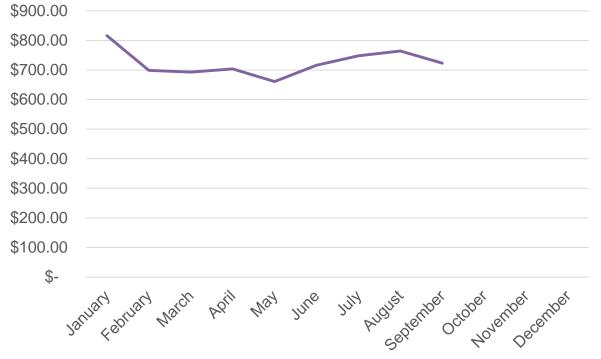

Average Time on Waitlist Since Application by Month Housed

Total and Chronological Waitlist Trends <sup>1</sup>

3