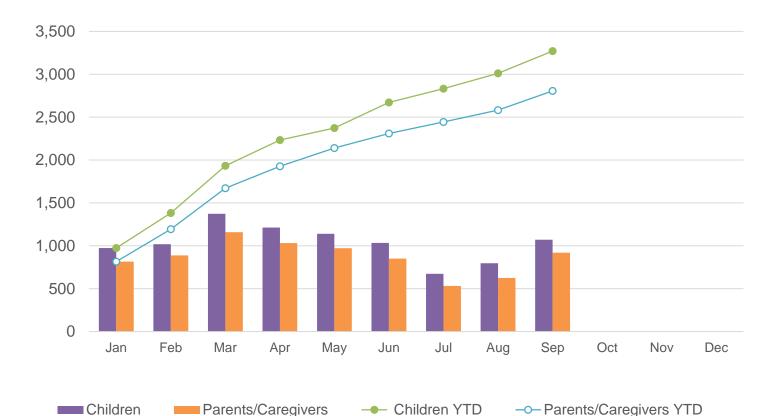

## Early Years Programs: EarlyON <

Children and Parents Who Attended an EarlyON Centre in the District of Thunder Bay