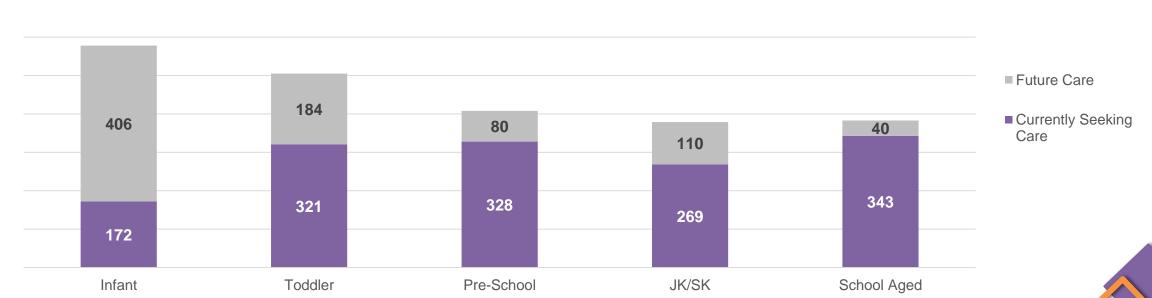

### Total Child Care Waitlist and Children Currently Waiting for Care (Individual/Unique Children)