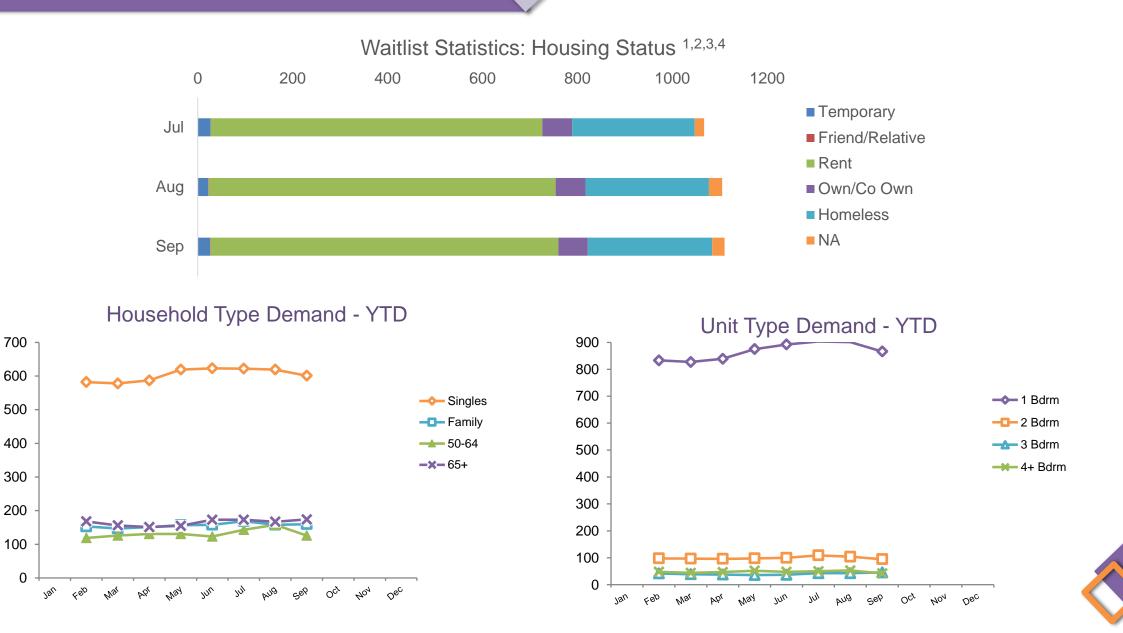

| 13 |



### Social Housing: Waitlist and Housed Statistics

| Total Applicants on Waitlist      | 1,059 |
|-----------------------------------|-------|
| Special Priority Program (SPP)    | 13    |
| Exceptional – High Needs Homeless | 63    |
| Exceptional – Other               | 27    |
| Chronological                     | 956   |

2019 Year to Date Average Time on Waitlist since Application

|                          | Months |
|--------------------------|--------|
| Special Priority Program | 3.3    |
| Exceptional              | 7.5    |
| Chronological            | 15.5   |
| Average                  | 13.2   |

Average Time on Waitlist Since Application by Month Housed



Total and Chronological Waitlist Trends <sup>1</sup>



3

### **Social Housing: Applicant Data**



### **Social Housing: Applicants Housed**



## Shelter Use and Chronic Homelessness



|                                                           | Q3 | Year to Date |
|-----------------------------------------------------------|----|--------------|
| Total Housed on Transitional Outreach<br>Support Caseload | 2  | 30           |
| Initial SPDATs Administered                               | 36 | 105          |
| Follow Up SPDAT assessments                               | 1  | 15           |

#### Number of People Experiencing Chronic Homelessness Using Shelters by Month



#### Back to Table of Contents

Back to Table of Contents

## **Ontario Works Caseload**



| OW Caseload <sup>1</sup> | 2,936           |  |
|--------------------------|-----------------|--|
|