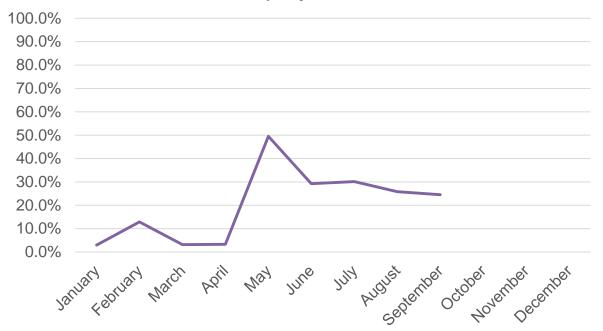

-------|
| Total Housed on Transitional Outreach<br>Support Caseload | 2  | 30           |
| Initial SPDATs Administered                               | 36 | 105          |
| Follow Up SPDAT assessments                               | 1  | 15           |

#### Number of People Experiencing Chronic Homelessness Using Shelters by Month



#### Back to Table of Contents

Back to Table of Contents

## **Ontario Works Caseload**



| OW Caseload <sup>1</sup> | 2,936           |  |
|--------------------------|-----------------|--|
|                          | Number of Cases |  |
| Temp Care Cases          | 224             |  |
| ODSP Participating       | 25              |  |



### Ontario Works: Employment Assistance Services

### Average % of Terminations Exiting to Employment<sup>1</sup>





### % of Caseload Exiting to Employment



### Ontario Works: Employment Assistance Services









## Child Care: Waitlist by Age Category

| Number of Families Applying for Fee Subsidy*         | 979 | Number of Families for a Full Pay Space | 1,274 |
|------------------------------------------------------|-----|-----------------------------------------|-------|
| Number of Families Applying Special Needs Services*  | 86  | Number of Placed Children Q3            | 388   |
| *Noto applications are subject to aligibility raviow |     |                                         |       |

\*Note – applications are subject to eligibility review.

### Total Child Care Waitlist and Children Currently Waiting for Care (Individual/Unique Children)



### **Child Care: Waitlist Trends**

Tot