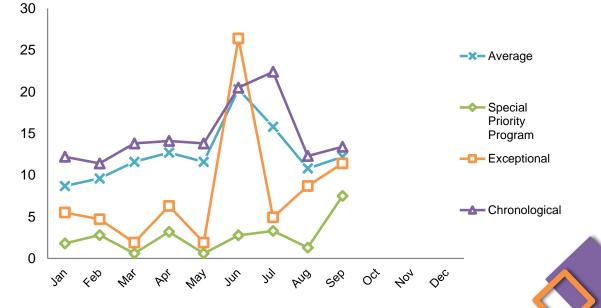

2019 Year to Date Average Time on Waitlist since Application

|                          | Months |
|--------------------------|--------|
| Special Priority Program | 3.3    |
| Exceptional              | 7.5    |
| Chronological            | 15.5   |
| Average                  | 13.2   |

Average Time on Waitlist Since Application by Month Housed

Total and Chronological Waitlist Trends <sup>1</sup>

3