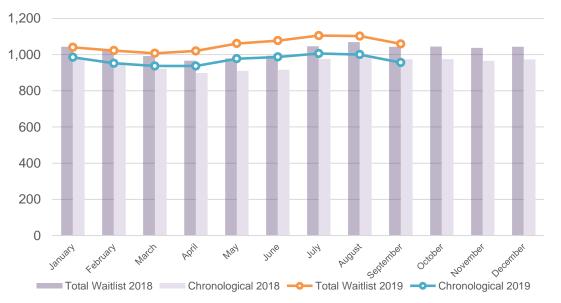

Average Time on Waitlist Since Application by Month Housed

Total and Chronological Waitlist Trends <sup>1</sup>

3