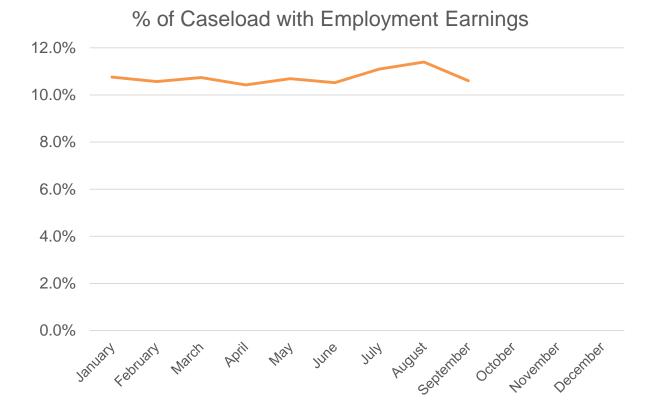

al SPDATs Administered                               | 36 | 105          |
| Follow Up SPDAT assessments                               | 1  | 15           |

#### Number of People Experiencing Chronic Homelessness Using Shelters by Month



#### Back to Table of Contents

Back to Table of Contents

## **Ontario Works Caseload**



| OW Caseload <sup>1</sup> | 2,936           |  |
|--------------------------|-----------------|--|
|                          | Number of Cases |  |
| Temp Care Cases          | 224             |  |
| ODSP Participating       | 25              |  |



### Ontario Works: Employment Assistance Services

### Average % of Terminations Exiting to Employment<sup>1</sup>





### % of Caseload Exiting to Employment



### Ontario Works: Employment Assistance Services









## Child Care: Waitlist by Age Category

| Number of Families Applying for Fee Subsidy*         | 979 | Number of Families for a Full Pay Space | 1,274 |
|------------------------------------------------------|-----|-----------------------------------------|-------|
| Number of Families Applying Special Needs Services*  | 86  | Number of Placed Children Q3            | 388   |
| *Noto applications are subject to aligibility raviow |     |                                         |       |

\*Note – applications are subject to eligibility review.

### Total Child Care Waitlist and Children Currently Waiting for Care (Individual/Unique Children)



### **Child Care: Waitlist Trends**

Total Waitlist as of end of Q3 2019 2,253 Percent of Waitlist Currently Seeking Care as of end of Q3