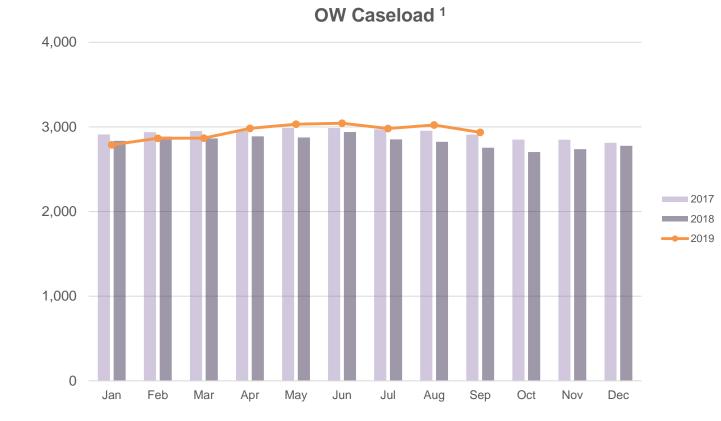

## **Ontario Works Caseload**

| OW Caseload <sup>1</sup> | 2,936           |  |
|--------------------------|-----------------|--|
|                          | Number of Cases |  |
| Temp Care Cases          | 224             |  |
| ODSP Participating       | 25              |  |