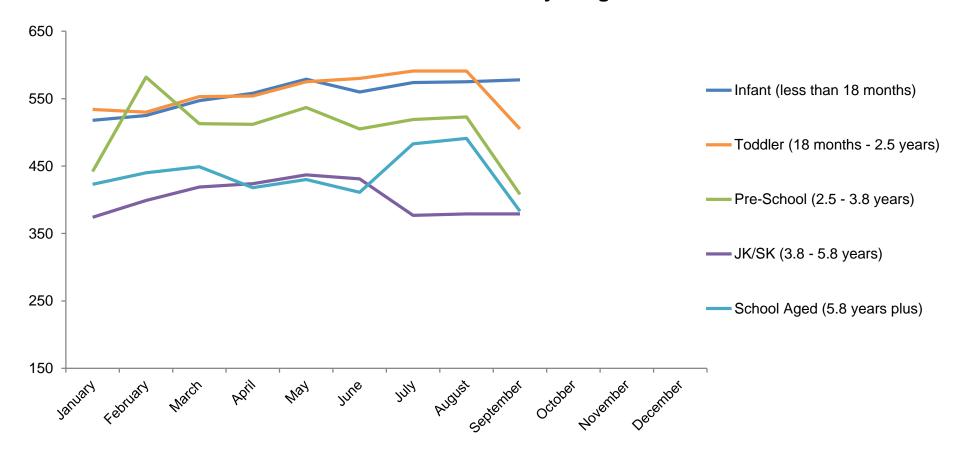

Families Applying for Fee Subsidy*         | 979 | Number of Families for a Full Pay Space | 1,274 |
|------------------------------------------------------|-----|-----------------------------------------|-------|
| Number of Families Applying Special Needs Services*  | 86  | Number of Placed Children Q3            | 388   |
| *Noto applications are subject to aligibility raviow |     |                                         |       |

\*Note – applications are subject to eligibility review.

### Total Child Care Waitlist and Children Currently Waiting for Care (Individual/Unique Children)



### **Child Care: Waitlist Trends**

Total Waitlist as of end of Q3 2019 2,253 Percent of Waitlist Currently Seeking Care as of end of Q3 2019 63.6%

### **Total Waitlist Trends by Program: 2019**



## Child Care: Current Usage Statistics

#### **Back to Table of Contents**





## Early Years Programs: EarlyON <

Children and Parents Who Attended an EarlyON Centre in the District of Thunder Bay