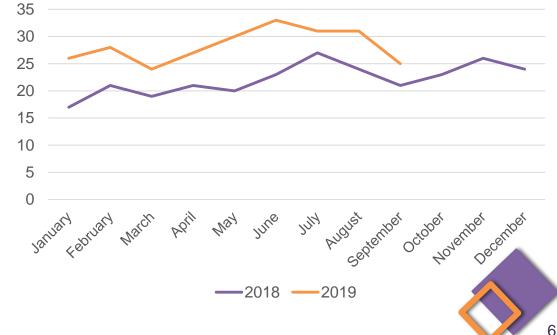

## Shelter Use and Chronic Homelessness

|                                                           | Q3 | Year to Date |
|-----------------------------------------------------------|----|--------------|
| Total Housed on Transitional Outreach<br>Support Caseload | 2  | 30           |
| Initial SPDATs Administered                               | 36 | 105          |
| Follow Up SPDAT assessments                               | 1  | 15           |

#### Number of People Experiencing Chronic Homelessness Using Shelters by Month