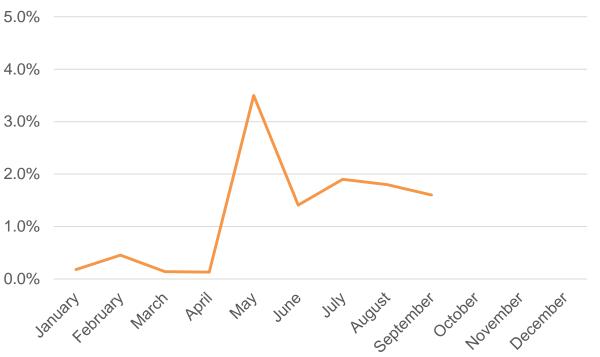

-----|
| Total Housed on Transitional Outreach<br>Support Caseload | 2  | 30           |
| Initial SPDATs Administered                               | 36 | 105          |
| Follow Up SPDAT assessments                               | 1  | 15           |

#### Number of People Experiencing Chronic Homelessness Using Shelters by Month



#### Back to Table of Contents

Back to Table of Contents

## **Ontario Works Caseload**



| OW Caseload <sup>1</sup> | 2,936           |  |
|--------------------------|-----------------|--|
|                          | Number of Cases |  |
| Temp Care Cases          | 224             |  |
| ODSP Participating       | 25              |  |



### Ontario Works: Employment Assistance Services

### Average % of Terminations Exiting to Employment<sup>1</sup>





### % of Caseload Exiting to Employment



### Ontario Works: Employment Assistance Services









## Child Care: Waitlist by Age Category

| Number of Families Applying for Fee Subsidy*         | 979 | Number of Families for a Full Pay Space | 1,274 |
|------------------------------------------------------|-----|-----------------------------------------|-------|
| Number of Families Applying Special Needs Services*  | 86  | Number of Placed Children Q3            | 388   |
| *Noto applications are subject to aligibility raviow |     |                                         |       |

\*Note – applications are subject to eligibility review.

### Total Child Care Waitlist and Children Currently Waiting for Care (Individual/Unique Children)



### **Child Care: Waitlist Trends**

Total